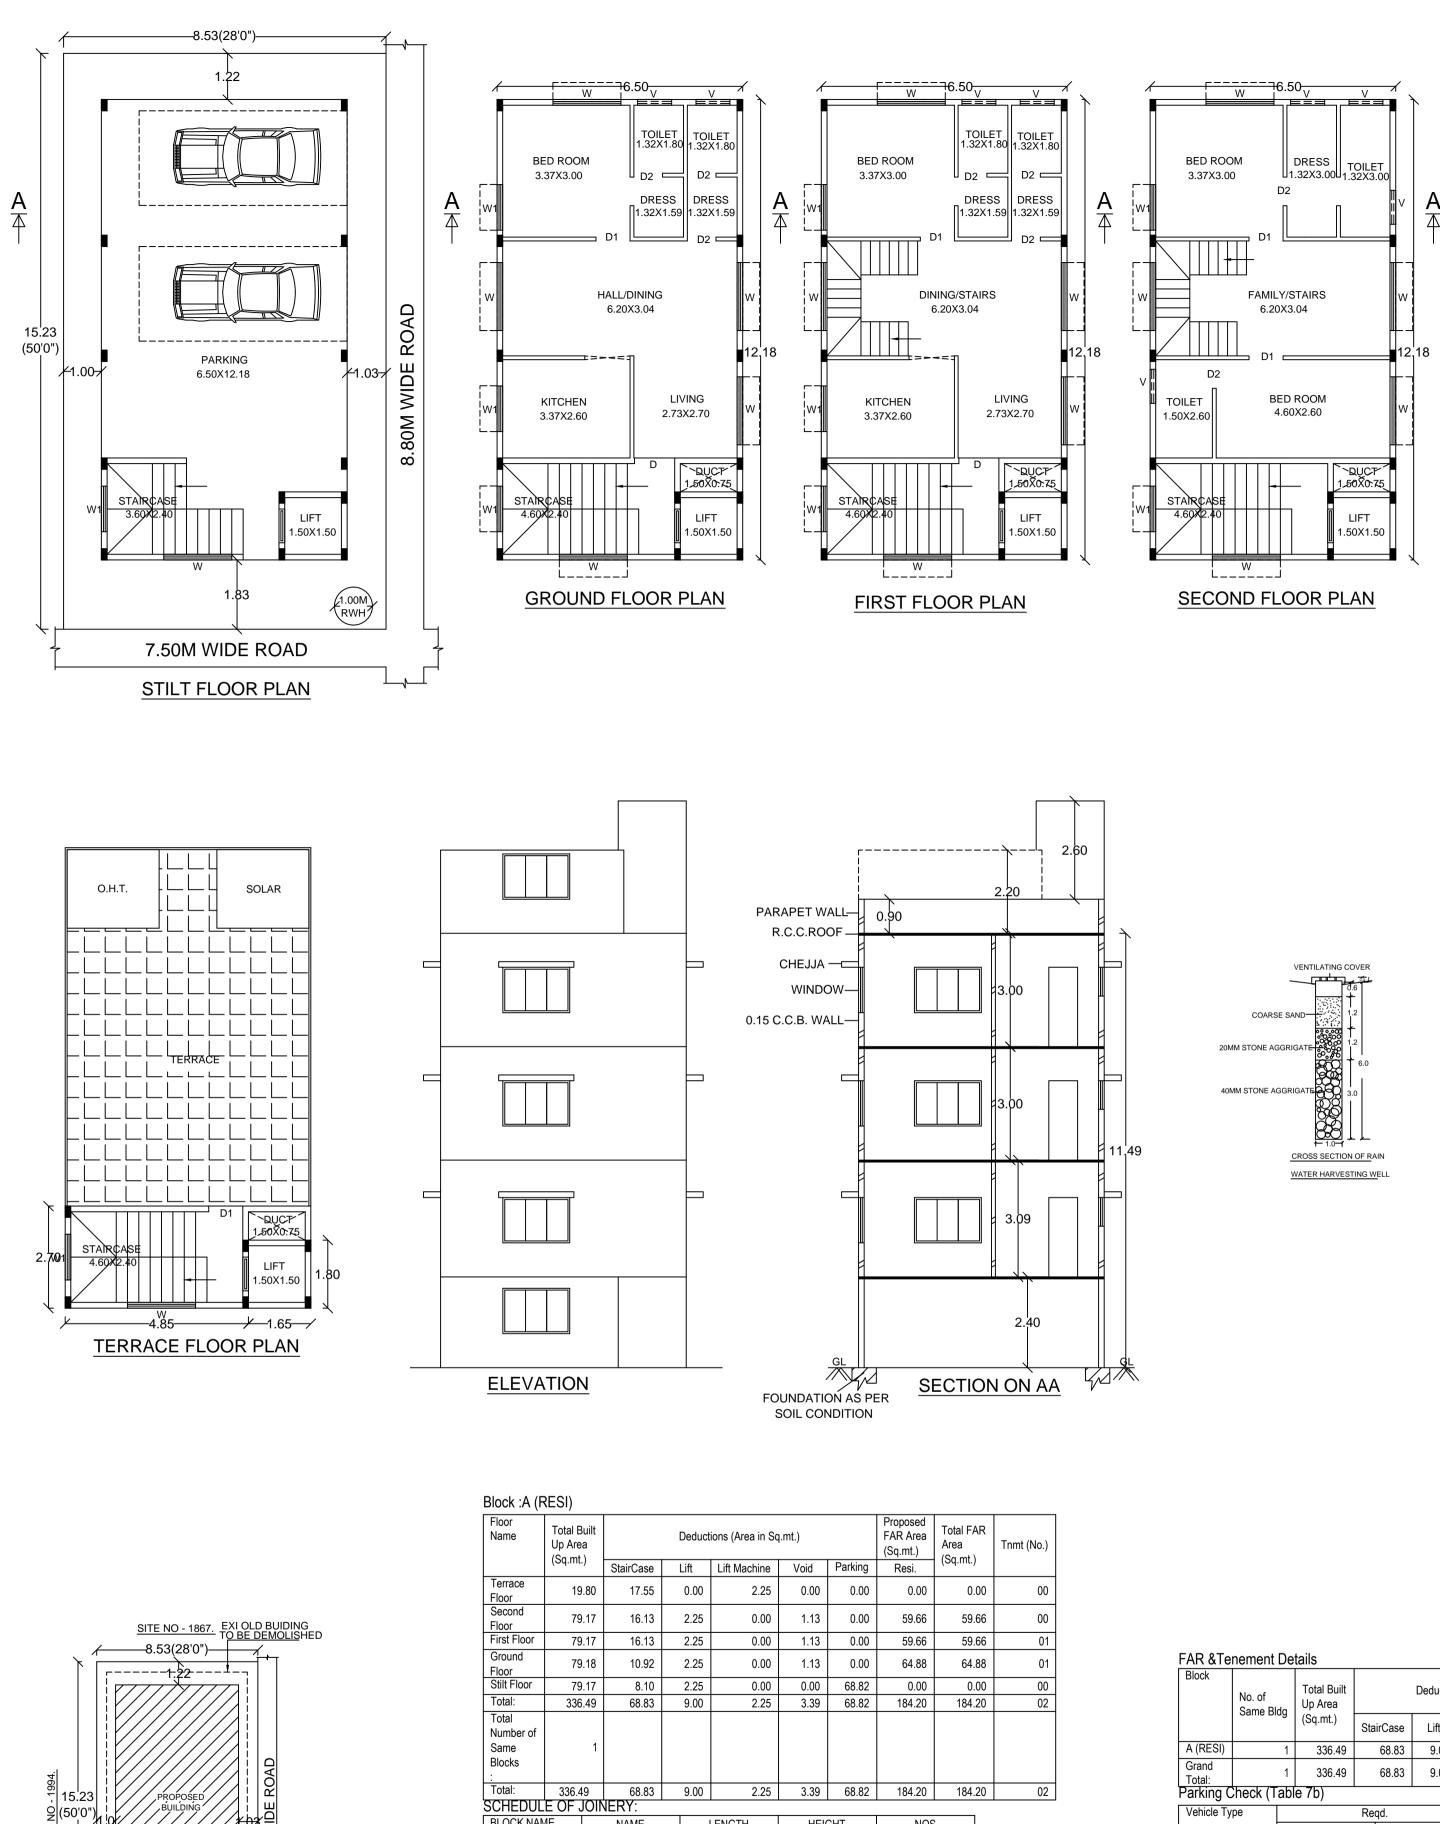

-----1.83\_-

7.50M WIDE ROAD

SITE PLAN (Scale 1:200)

Approval Condition :

This Plan Sanction is issued subject to the following conditions :

1.The sanction is accorded for.

a).Consisting of 'Block - A (RESI) Wing - A-1 (RESI) Consisting of STILT, GF+2UF'. 2. The sanction is accorded for Plotted Resi development A (RESI) only. The use of the b shall not deviate to any other use.